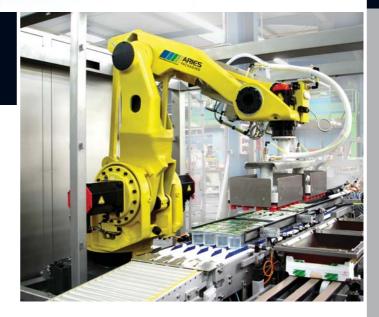

# **ARITRAY** ROBOTIZED CASE PACKER

## **Technical characteristics**

Loading by a 4 or 6 axis robot Static or dynamic products collating for unstable or sensitive products (mousse, multilayers, ...) with tracking as an option Excellent ergonomy, maximum access due to the mechanical simplification of the machine Operator terminal for monitoring assistance.