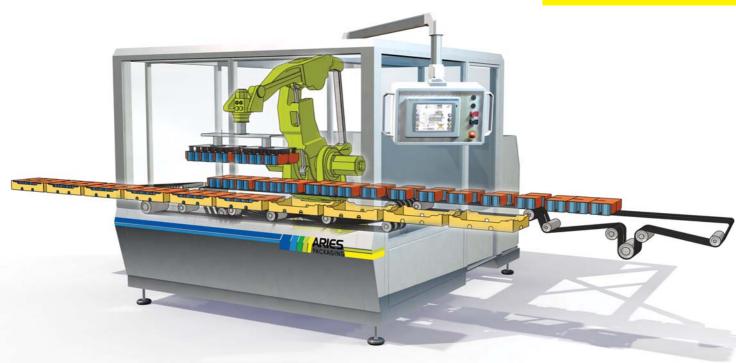

# **ARITRAY** ROBOTIZED CASE PACKER

## **Technical characteristics**

Loading by a 4 or 6 axis robot Static or dynamic products collating for unstable or sensitive products (mousse, multilayers, ...) with tracking as an option Excellent ergonomy, maximum access due to the mechanical simplification of the machine Operator terminal for monitoring assistance.